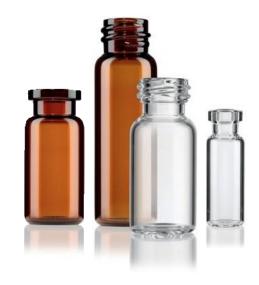

Our comprehensive range of Vials comprises sizes from 0.6 to 100 ml in different designs, with or without blowback (European and American version) according to industry standards or to your individual specifications. State-of the art production process and in-line camera inspection systems ensure high performance in filling lines and lyophilization processes. Production and packaging are performed under cGMP conditions.

\*For some medicine that need to be protected from light, We also offer brown bottles.

Our customers around the world benefit from our many years of expertise in the field of pharmaceutical ampoule manufacturing as their highly competent supplier and partner. Even our standard range of ampoules includes a wide variety of high-quality products. Several options complement this range, enabling us to match the type