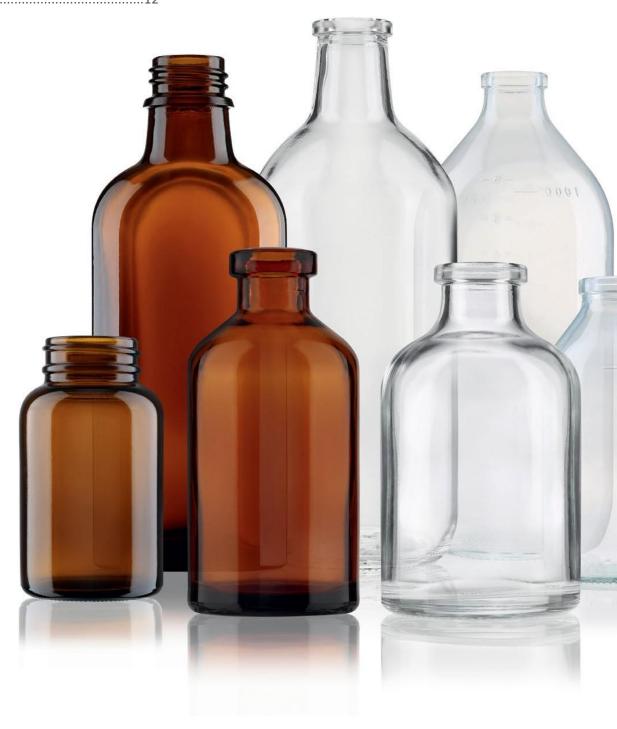

#### Pharmaceutical Vials & Bottles

Pharmaceutical Vials & Bottles are bright and transparent, easy to sterilize, erosion resistant, high temperature resistant, and good sealing performance. We offer different sizes of controlled or molded pharmaceutical glass bottles, which are widely used for general infusion, antibiotics, general powder, lyophilized, vaccines, blood, scientific trials and biological preparations.

Our comprehensive range of Vials comprises sizes from 0.6 to 100 ml in different designs, with or without blowback (European and American version) according to industry standards or to your individual specifications. State-of the art production process and in-line camera inspection systems ensure high performance in filling lines and lyophilization processes. Production and packaging are performed under cGMP conditions.