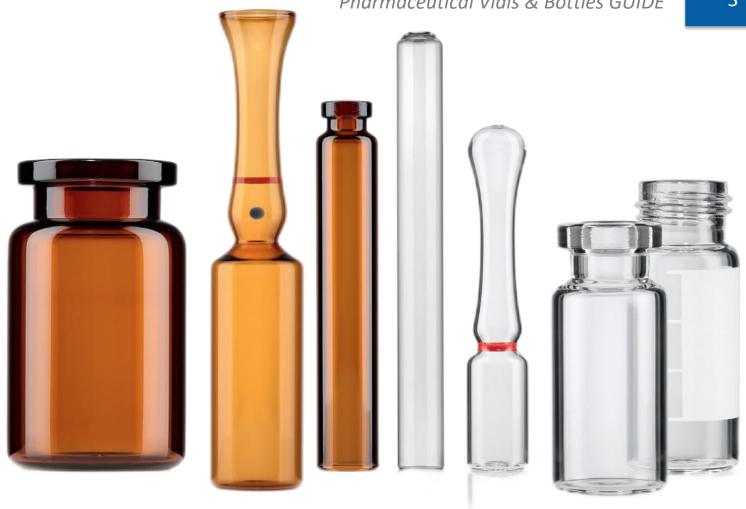

### LONGSHENG Pharmaceutical Vials & Bottles

# Table of Contents

| > | Tubular Glass Vials & Bottles  | . 4 |
|---|--------------------------------|-----|
| > | Moulded Vials & Bottles        | . 6 |
| > | Ampoules                       | .8  |
| > | Cosmetic Glass Vials & Bottles | 10  |
| > | Food Glass Vials & Bottles     | 11  |
| _ | Science vials                  | 11  |

\*For some medicine that need to be protected from light, We also offer brown bottles.

Our customers around the world benefit from our many years of expertise in the field of pharmaceutical ampoule manufacturing as their highly competent supplier and partner. Even our standard range of ampoules includes a wide variety of high-quality products. Several options complement this range, enabling us to match the type

- ➤ Compliant with Pharm Eur/ USP/ JP
- >Flint and amber glass ampoules
- Filling capacities from 1 to 30 ml
- ➤ Straight stem, funnel type and closed ampoules (ISO types B, C and D as well as customized special shapes)
- ➤ Various break systems such as OPC (One Point Cut), CBR (Color Break Ring) and SCR (Score Ring)
- >with optimized opening forces
- >Up to three colored coded identification rings or customized ceramic printing with heavy metal-free inks
- ➤ Optimized designs for lyophilization
- ▶ Production and packaging under cGMP conditions