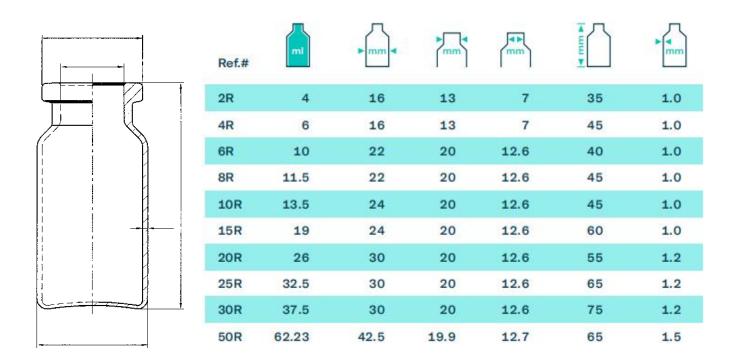

<sup>\*</sup>The above specifications are international standards, but the actual production specifications can be adjusted according to customer requirements.

Series complies with the norms ISO8362-4 and CFDA YBB00312002-2015.