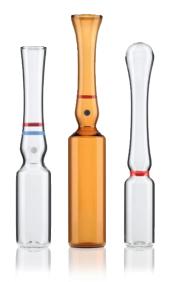

- ➤ Compliant with Pharm Eur/ USP/ JP
- >Flint and amber glass ampoules
- Filling capacities from 1 to 30 ml
- ➤ Straight stem, funnel type and closed ampoules (ISO types B, C and D as well as customized special shapes)
- ➤ Various break systems such as OPC (One Point Cut), CBR (Color Break Ring) and SCR (Score Ring)
- >with optimized opening forces
- >Up to three colored coded identification rings or customized ceramic printing with heavy metal-free inks
- ➤ Optimized designs for lyophilization
- ▶ Production and packaging under cGMP conditions