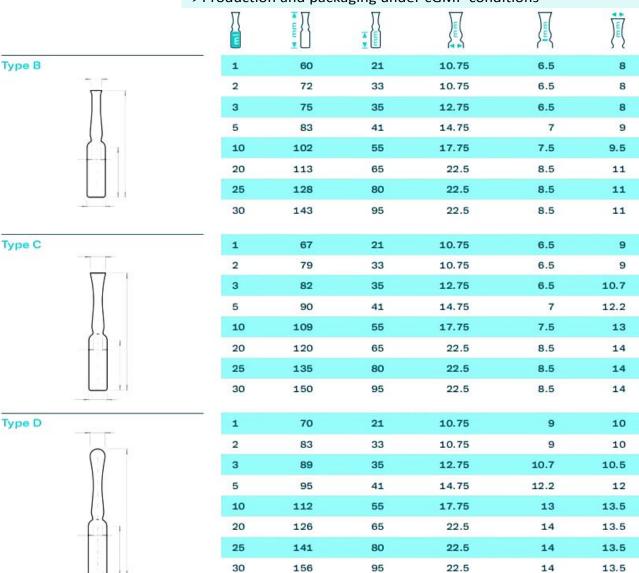

- ➤ Compliant with Pharm Eur/ USP/ JP
- >Flint and amber glass ampoules
- Filling capacities from 1 to 30 ml
- ➤ Straight stem, funnel type and closed ampoules (ISO types B, C and D as well as customized special shapes)
- ➤ Various break systems such as OPC (One Point Cut), CBR (Color Break Ring) and SCR (Score Ring)
- >with optimized opening forces
- >Up to three colored coded identification rings or customized ceramic printing with heavy metal-free inks
- ➤ Optimized designs for lyophilization
- ▶ Production and packaging under cGMP conditions

Applies to all products on this page: Other dimensions on request