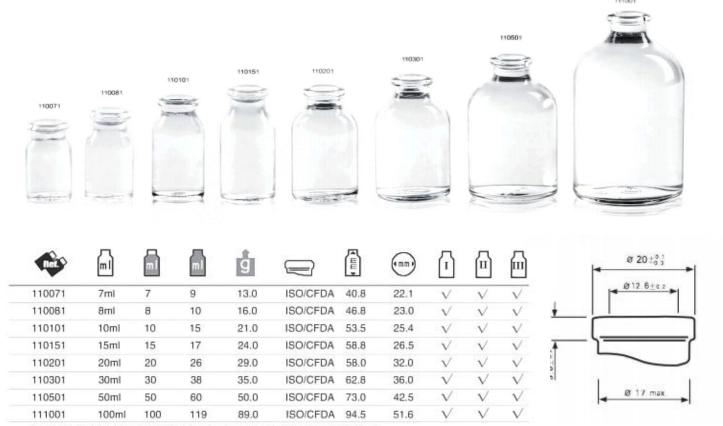

Our comprehensive range of Vials comprises sizes from 0.6 to 100 ml in different designs, with or without blowback (European and American version) according to industry standards or to your individual specifications. State-of the art production process and in-line camera inspection systems ensure high performance in filling lines and lyophilization processes. Production and packaging are performed under cGMP conditions.

- Compliant with Pharm. Eur / USP / JP / FEUM
- ➤ Homogeneous walls for excellent cosmetic appearance
- ➤ Tight tolerances and low dimensional variability
- ➤Improved quality in labeling processes (less wrinkles on label)
- ➤ High thermal shock resistance
- ➤ Bottom concavity control for lyophilization vials

<sup>\*</sup>The above specifications are international standards, but the actual production specifications can be adjusted according to customer requirements.

Series complies with the norms ISO8362-4 and CFDA YBB00312002-2015.