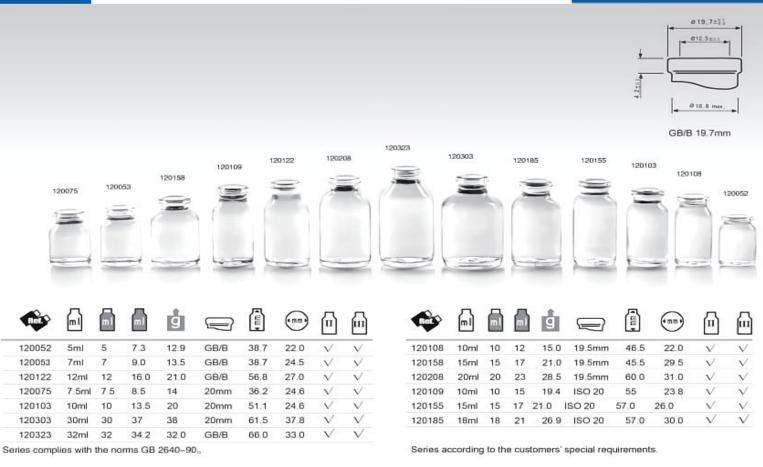

Our comprehensive range of Vials comprises sizes from 0.6 to 100 ml in different designs, with or without blowback (European and American version) according to industry standards or to your individual specifications. State-of the art production process and in-line camera inspection systems ensure high performance in filling lines and lyophilization processes. Production and packaging are performed under cGMP conditions.

- Compliant with Pharm. Eur / USP / JP / FEUM
- ➤ Homogeneous walls for excellent cosmetic appearance
- ➤ Tight tolerances and low dimensional variability
- ➤Improved quality in labeling processes (less wrinkles on label)
- ➤ High thermal shock resistance
- ➤ Bottom concavity control for lyophilization vials

<sup>\*</sup>The above specifications are international standards, but the actual production specifications can be adjusted according to customer requirements.

Series complies with the norms ISO8362-4 and CFDA YBB00312002-2015.