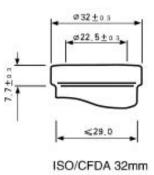

<sup>\*</sup>The above specifications are international standards, but the actual production specifications can be adjusted according to customer requirements.

Series complies with the norms ISO8362-4 and CFDA YBB00312002-2015.

| •      |       | _   | _   | 100000 |        | -     | ~   |           |           |
|--------|-------|-----|-----|--------|--------|-------|-----|-----------|-----------|
| 210501 | 50ml  | 50  | 68  | 65     | ISO032 | 68    | 46  | √         |           |
| 211001 | 100ml | 100 | 128 | 100    | ISO032 | 104   | 49  | V         |           |
| 211501 | 150ml | 150 | 207 | 136    | ISO032 | 102.5 | .66 | $\sqrt{}$ | $\sqrt{}$ |
| 212502 | 250ml | 250 | 297 | 145    | ISO032 | 125   | 68  | $\sqrt{}$ | $\sqrt{}$ |
| 212501 | 250ml | 250 | 308 | 175    | ISO032 | 136   | 66  | $\sqrt{}$ |           |
| 215002 | 500ml | 500 | 584 | 220    | ISO032 | 147   | 86  | V         |           |
| 215001 | 500ml | 500 | 588 | 250    | ISO032 | 177   | 78  | √         |           |