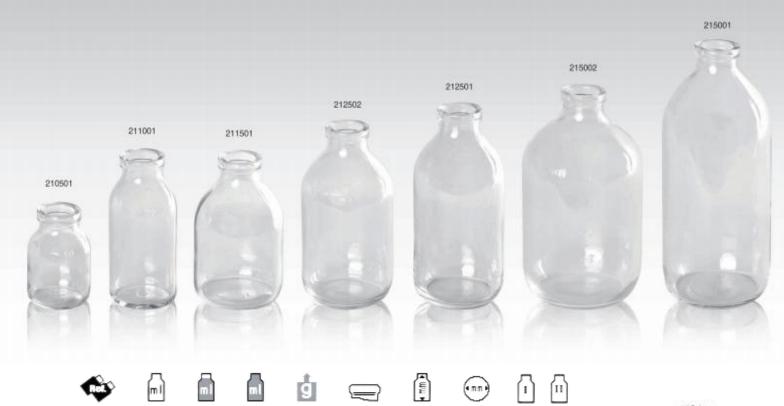

| •      |       | _   | _   | 100000 |        | -     | ~   |           |           |
|--------|-------|-----|-----|--------|--------|-------|-----|-----------|-----------|
| 210501 | 50ml  | 50  | 68  | 65     | ISO032 | 68    | 46  | √         |           |
| 211001 | 100ml | 100 | 128 | 100    | ISO032 | 104   | 49  | V         |           |
| 211501 | 150ml | 150 | 207 | 136    | ISO032 | 102.5 | .66 | $\sqrt{}$ | $\sqrt{}$ |
| 212502 | 250ml | 250 | 297 | 145    | ISO032 | 125   | 68  | $\sqrt{}$ | $\sqrt{}$ |
| 212501 | 250ml | 250 | 308 | 175    | ISO032 | 136   | 66  | $\sqrt{}$ |           |
| 215002 | 500ml | 500 | 584 | 220    | ISO032 | 147   | 86  | V         |           |
| 215001 | 500ml | 500 | 588 | 250    | ISO032 | 177   | 78  | √         |           |

\*For some medicine that need to be protected from light, We also offer brown bottles.

Our customers around the world benefit from our many years of expertise in the field of pharmaceutical ampoule manufacturing as their highly competent supplier and partner. Even our standard range of ampoules includes a wide variety of high-quality products. Several options complement this range, enabling us to match the type