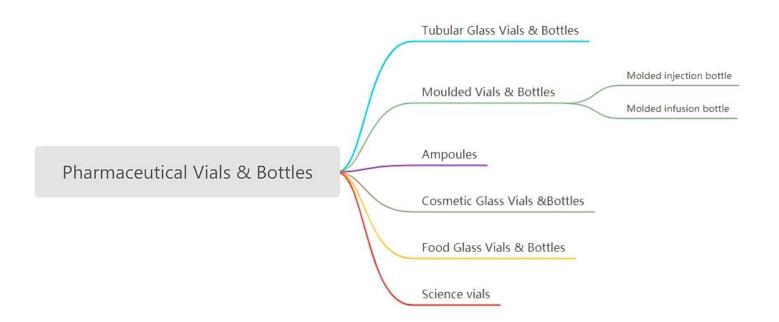

# Table of Contents

| > | Tubular Glass Vials & Bottles  | . 4 |
|---|--------------------------------|-----|
| > | Moulded Vials & Bottles        | . 6 |
| > | Ampoules                       | .8  |
| > | Cosmetic Glass Vials & Bottles | 10  |
| > | Food Glass Vials & Bottles     | 11  |
| _ | Science vials                  | 11  |