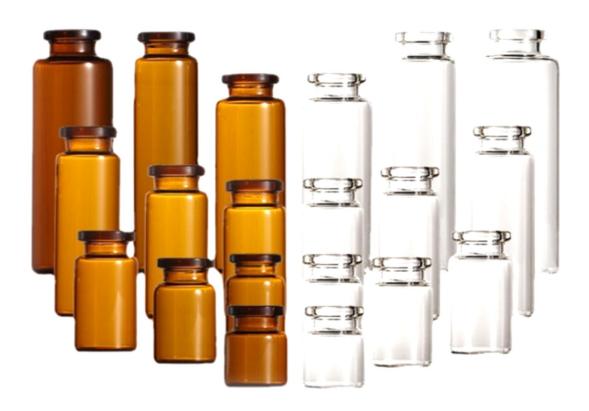

#### Pharmaceutical Vials & Bottles

Pharmaceutical Vials & Bottles are bright and transparent, easy to sterilize, erosion resistant, high temperature resistant, and good sealing performance. We offer different sizes of controlled or molded pharmaceutical glass bottles, which are widely used for general infusion, antibiotics, general powder, lyophilized, vaccines, blood, scientific trials and biological preparations.

Our comprehensive range of Vials comprises sizes from 0.6 to 100 ml in different designs, with or without blowback (European and American version) according to industry standards or to your individual specifications. State-of the art production process and in-line camera inspection systems ensure high performance in filling lines and lyophilization processes. Production and packaging are performed under cGMP conditions.

\*For some medicine that need to be protected from light, We also offer brown bottles.

Our customers around the world benefit from our many years of expertise in the field of pharmaceutical ampoule manufacturing as their highly competent supplier and partner. Even our standard range of ampoules includes a wide variety of high-quality products. Several options complement this range, enabling us to match the type