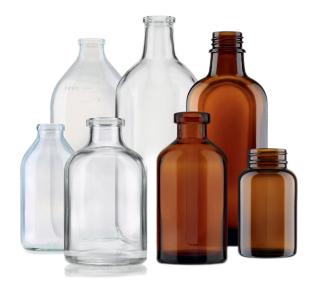

#### Pharmaceutical Vials & Bottles

Pharmaceutical Vials & Bottles are bright and transparent, easy to sterilize, erosion resistant, high temperature resistant, and good sealing performance. We offer different sizes of controlled or molded pharmaceutical glass bottles, which are widely used for general infusion, antibiotics, general powder, lyophilized, vaccines, blood, scientific trials and biological preparations.

Our comprehensive range of Vials comprises sizes from 0.6 to 100 ml in different designs, with or without blowback (European and American version) according to industry standards or to your individual specifications. State-of the art production process and in-line camera inspection systems ensure high performance in filling lines and lyophilization processes. Production and packaging are performed under cGMP conditions.